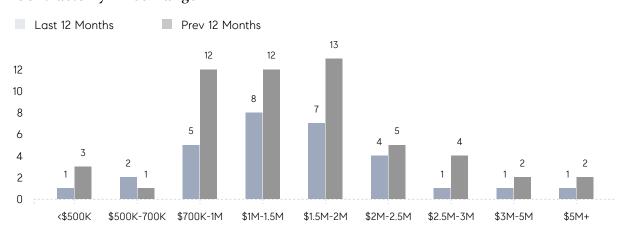

|
|                | % OF ASKING PRICE  | 90%         | 101%        |          |
|                | AVERAGE SOLD PRICE | \$3,178,000 | \$1,783,333 | 78%      |
|                | # OF CONTRACTS     | 3           | 1           | 200%     |
|                | NEW LISTINGS       | 3           | 2           | 50%      |
| Condo/Co-op/TH | AVERAGE DOM        | -           | -           | -        |
|                | % OF ASKING PRICE  | -           | -           |          |
|                | AVERAGE SOLD PRICE | -           | -           | -        |
|                | # OF CONTRACTS     | 0           | 0           | 0%       |
|                | NEW LISTINGS       | 0           | 0           | 0%       |

# Bay Head

JANUARY 2022

### Monthly Inventory





### Contracts By Price Range



### Listings By Price Range



# COMPASS



Compass makes no representations or warranties, express or implied, with respect to future market conditions or prices of residential product at the time the subject property or any competitive property is complete and ready for occupancy or with respect to any report, study, finding, recommendation or other information provided by Compass herein. Moreover, no warranty, express or implied, is made or should be assumed regarding the accuracy, adequacy, completeness, legality, reliability, merchantability or fitness for a particular purpose of any information, in part or whole, contained herein. All material is presented with the understanding that Compass shall not be deemed to provide legal, accounting or other professional services. This is no