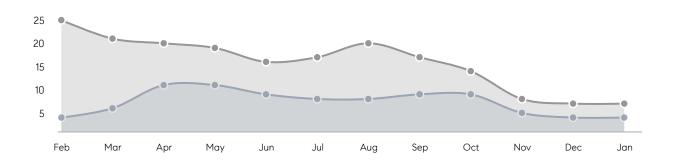

| 28          | 104%     |
|                | % OF ASKING PRICE  | 90%         | 101%        |          |
|                | AVERAGE SOLD PRICE | \$3,178,000 | \$1,783,333 | 78%      |
|                | # OF CONTRACTS     | 3           | 1           | 200%     |
|                | NEW LISTINGS       | 3           | 2           | 50%      |
| Condo/Co-op/TH | AVERAGE DOM        | -           | -           | -        |
|                | % OF ASKING PRICE  | -           | -           |          |
|                | AVERAGE SOLD PRICE | -           | -           | -        |
|                | # OF CONTRACTS     | 0           | 0           | 0%       |
|                | NEW LISTINGS       | 0           | 0           | 0%       |

# Bay Head

JANUARY 2022

### Monthly Inventory





### Contracts By Price Range



### Listings By Price Range



# COMPASS



Compass makes no representations or warranties, express or implied, with respect to future market conditions or prices of residential product at the time the subject property or any competitive property is complete and ready for occupancy or with respect to any report, study, finding, recommendation or other information provided by Compass herein. Moreover, no warranty, express or implied, is made or should be assumed regarding the accuracy, adequacy, completeness, legality, reliability, merchantability or fitness for a particular purpose of any information, in part or whole, contained herein. All material is presented with the understanding that Compass shall not be deemed to provide legal, accounting or other p