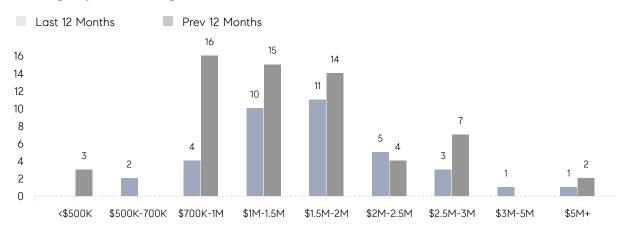

KING PRICE  | 90%         | 101%        |          |
|                | AVERAGE SOLD PRICE | \$3,178,000 | \$1,783,333 | 78%      |
|                | # OF CONTRACTS     | 3           | 1           | 200%     |
|                | NEW LISTINGS       | 3           | 2           | 50%      |
| Condo/Co-op/TH | AVERAGE DOM        | -           | -           | -        |
|                | % OF ASKING PRICE  | -           | -           |          |
|                | AVERAGE SOLD PRICE | -           | -           | -        |
|                | # OF CONTRACTS     | 0           | 0           | 0%       |
|                | NEW LISTINGS       | 0           | 0           | 0%       |

# Bay Head

JANUARY 2022

### Monthly Inventory





### Contracts By Price Range



### Listings By Price Range



# COMPASS



Compass makes no representations or warranties, express or implied, with respect to future market conditions or prices of residential product at the time the subject property or any competitive property is complete and ready for occupancy or with respect to any report, study, finding, recommendation or other information provided by Compass herein. Moreover, no warranty, express or implied, is made or should be assumed regarding the accuracy, adequacy, completeness, legality, reliability, merchantability or fitness for a particular purpose of any information, in part or whole, contained herein. All material is presented with the understanding that Compass shall not be deemed to provide legal, accounting or other professional services. This is not intended to solicit the purch